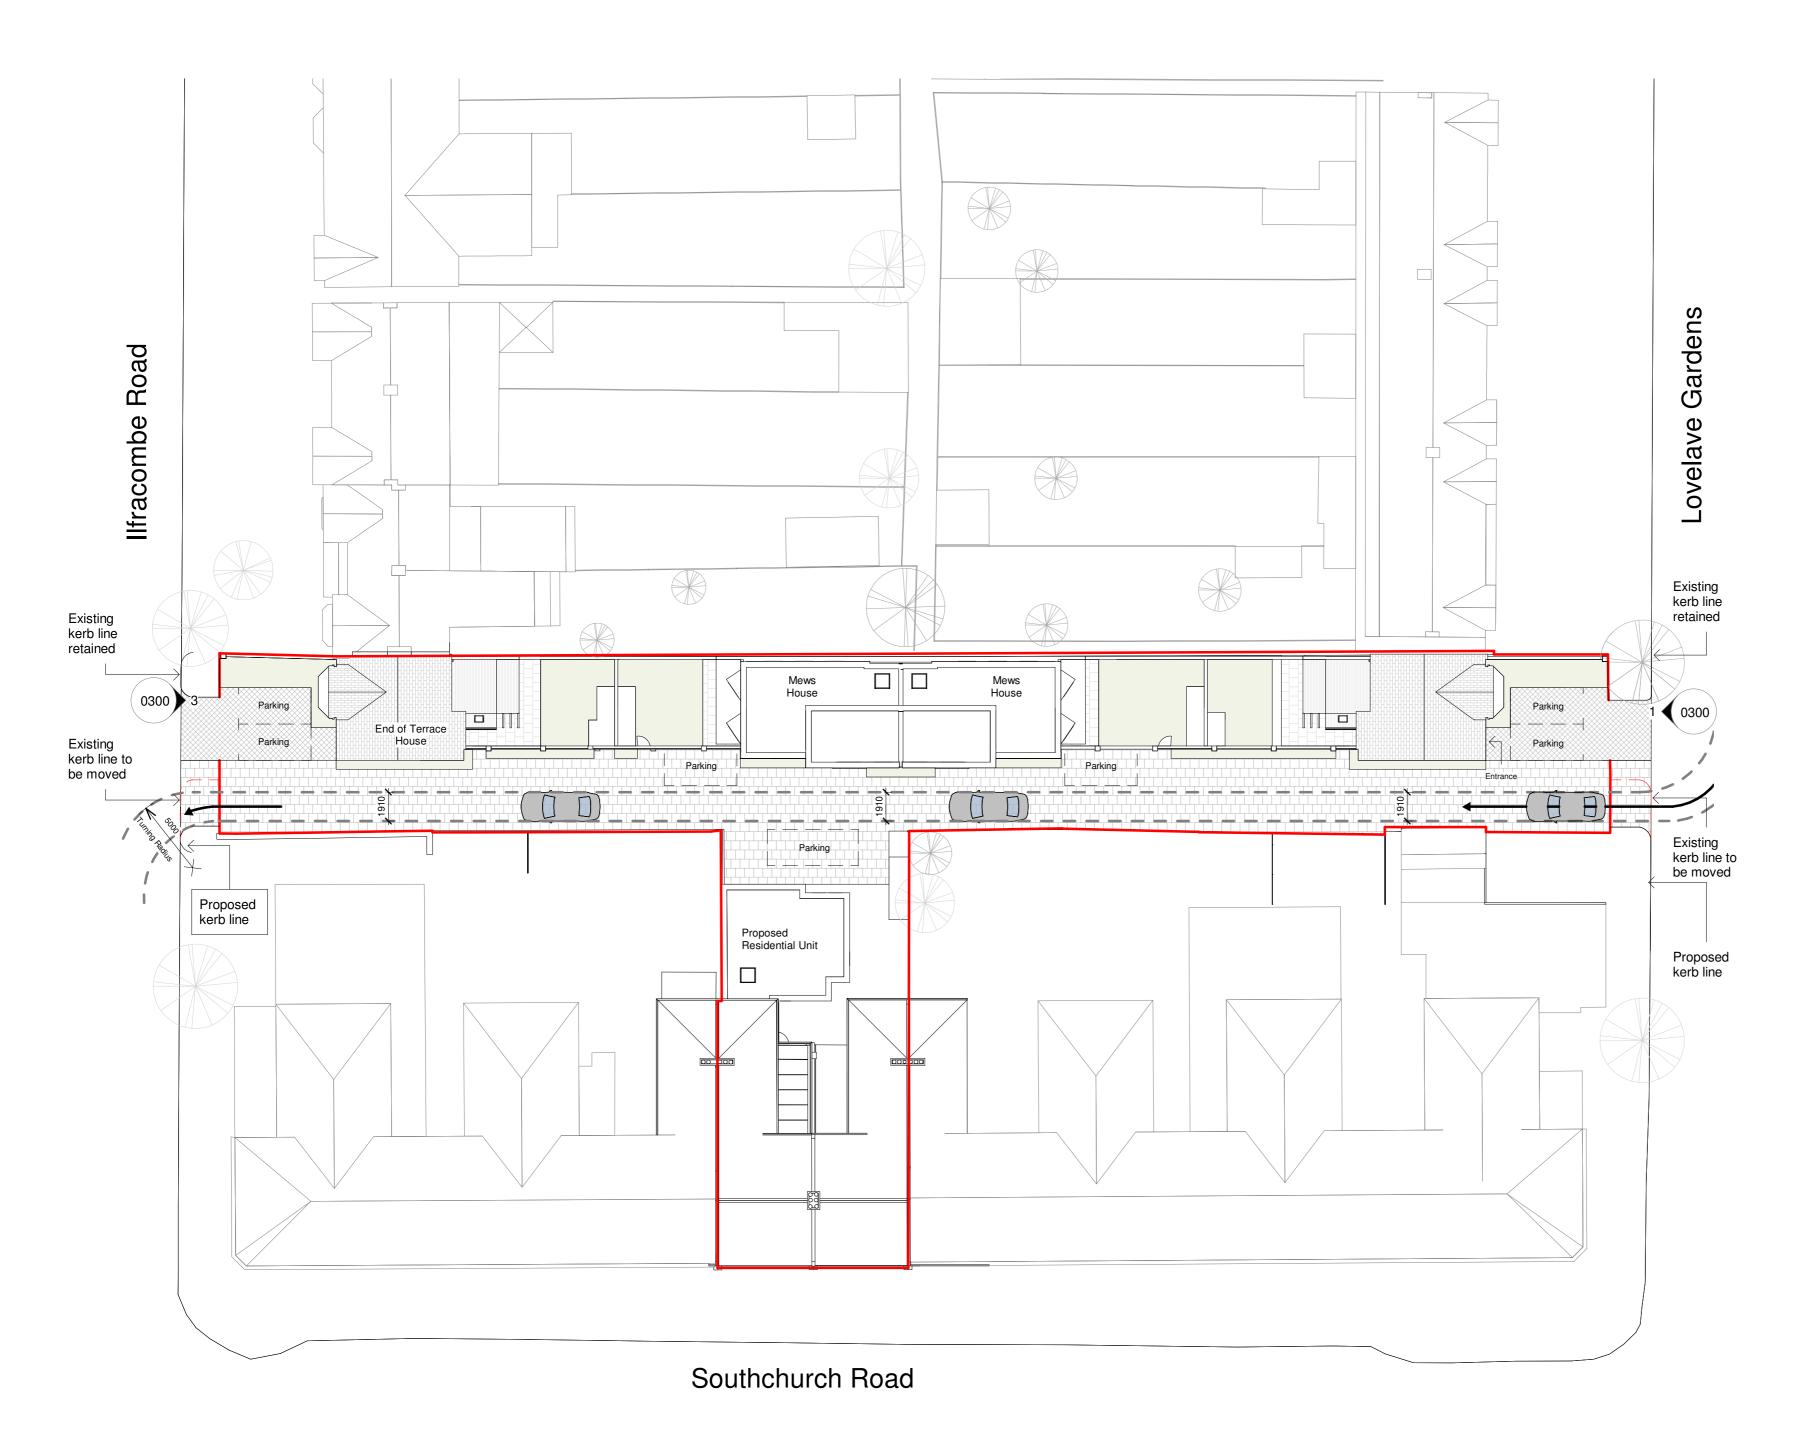

Project Title

Southchurch Road 613-619 Southchurch Road Southend SS1 2PN

Drawing Title

Proposed Site Plan

|   | Scale             | Sheet         | Drawn       | Checked  | Date | е |
|---|-------------------|---------------|-------------|----------|------|---|
|   | 1:250             | A2            | DH          | IS       |      |   |
|   | Status            | Project N     | Project No. |          |      |   |
|   | PLANNING          | PLANNING      |             |          |      |   |
|   | Drawing Reference | Drawing       | No.         | Revision |      |   |
| ı | SCR-AWW-A         | SCR-AWW-A-DWG |             |          |      |   |